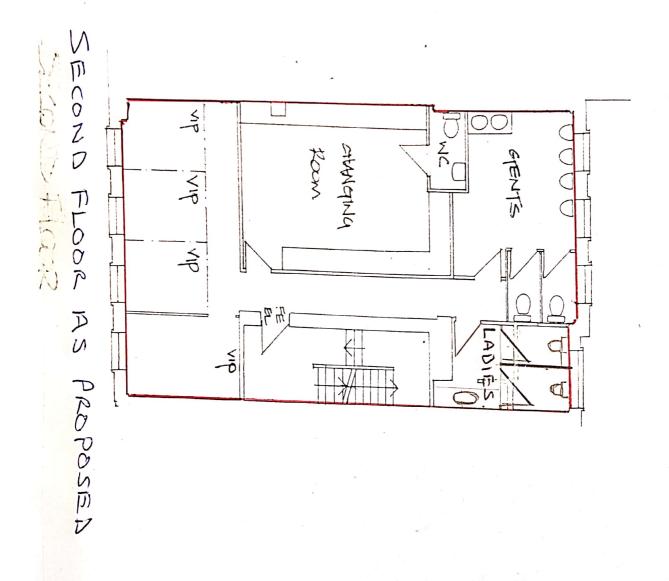

| •                                                                                                                                                      | Rev:               | Date:               | Subject     | Client            | Project                                                 |                                                                                                                                      |                          | E   | T. |  |
|--------------------------------------------------------------------------------------------------------------------------------------------------------|--------------------|---------------------|-------------|-------------------|---------------------------------------------------------|--------------------------------------------------------------------------------------------------------------------------------------|--------------------------|-----|----|--|
| Copyrigh All dimen should no purposes. Verify all                                                                                                      |                    | Dec 2019            |             |                   |                                                         | No3-Th                                                                                                                               | Der                      | . 1 |    |  |
| Copyright reserved. All dimensions are to be site confirmed and should not be scaled unless for Planning purposes. Verify all queries with the office. | Drg. No. 19/861/01 | 19 Scale: 1:100@ A2 | Floor Plans | Slylvan Glade Ltd | 186/188 ABOVE BAR STREET,<br>SOUTHAMPTON,<br>HAMPSHIRE. | Architectural Services No3-The Townhouse.20 Nelson Road.Southsea, Hampshire PO5 2AS Tel: 07956 624094 Email: derek.treagus@gmail.com | DEREK TREAGUS ASSOCIATES |     |    |  |