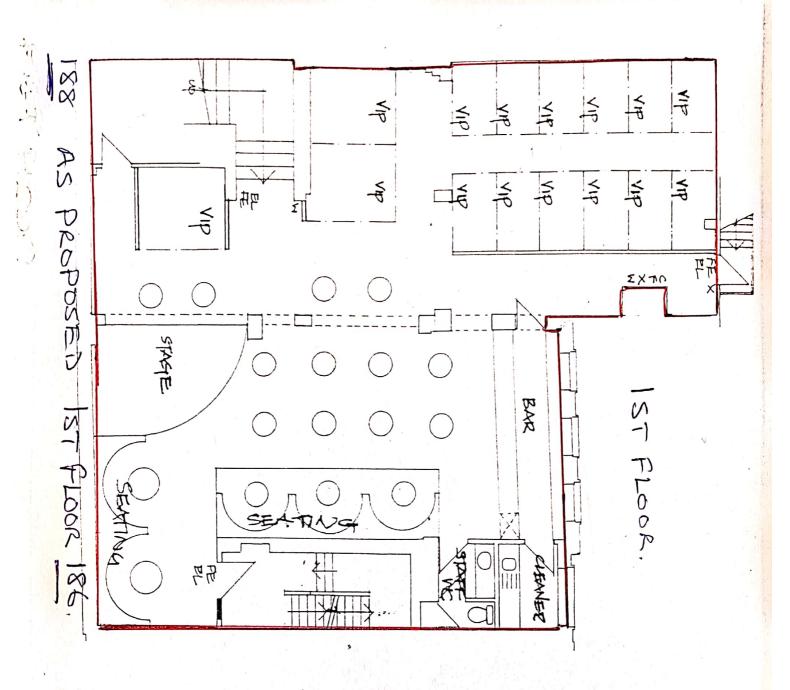

| •                                                                                                                                                      | Rev:               | Date:               | Subject     | Client            | Project                                                 |                                                                                                                                      |                          | E   | T. |  |
|--------------------------------------------------------------------------------------------------------------------------------------------------------|--------------------|---------------------|-------------|-------------------|---------------------------------------------------------|--------------------------------------------------------------------------------------------------------------------------------------|--------------------------|-----|----|--|
| Copyrigh All dimen should no purposes. Verify all                                                                                                      |                    | Dec 2019            |             |                   |                                                         | No3-Th                                                                                                                               | Der                      | . 1 |    |  |
| Copyright reserved. All dimensions are to be site confirmed and should not be scaled unless for Planning purposes. Verify all queries with the office. | Drg. No. 19/861/01 | 19 Scale: 1:100@ A2 | Floor Plans | Slylvan Glade Ltd | 186/188 ABOVE BAR STREET,<br>SOUTHAMPTON,<br>HAMPSHIRE. | Architectural Services No3-The Townhouse.20 Nelson Road.Southsea, Hampshire PO5 2AS Tel: 07956 624094 Email: derek.treagus@gmail.com | DEREK TREAGUS ASSOCIATES |     |    |  |