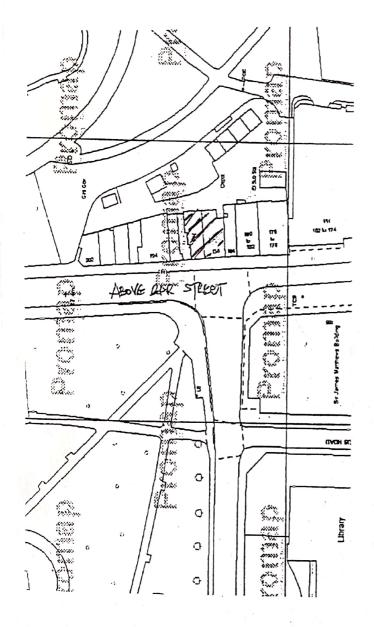

| Dec 2019            |             |                   |                                                         | No3-Th                                                                                                                               | Der                      | . 1 |    |  |
| Copyright reserved. All dimensions are to be site confirmed and should not be scaled unless for Planning purposes. Verify all queries with the office. | Drg. No. 19/861/01 | 19 Scale: 1:100@ A2 | Floor Plans | Slylvan Glade Ltd | 186/188 ABOVE BAR STREET,<br>SOUTHAMPTON,<br>HAMPSHIRE. | Architectural Services No3-The Townhouse.20 Nelson Road.Southsea, Hampshire PO5 2AS Tel: 07956 624094 Email: derek.treagus@gmail.com | DEREK TREAGUS ASSOCIATES |     |    |  |



Scanned by CamScanner



LCCATIONS FLANS Scale 1:1260 os lik lacourszue