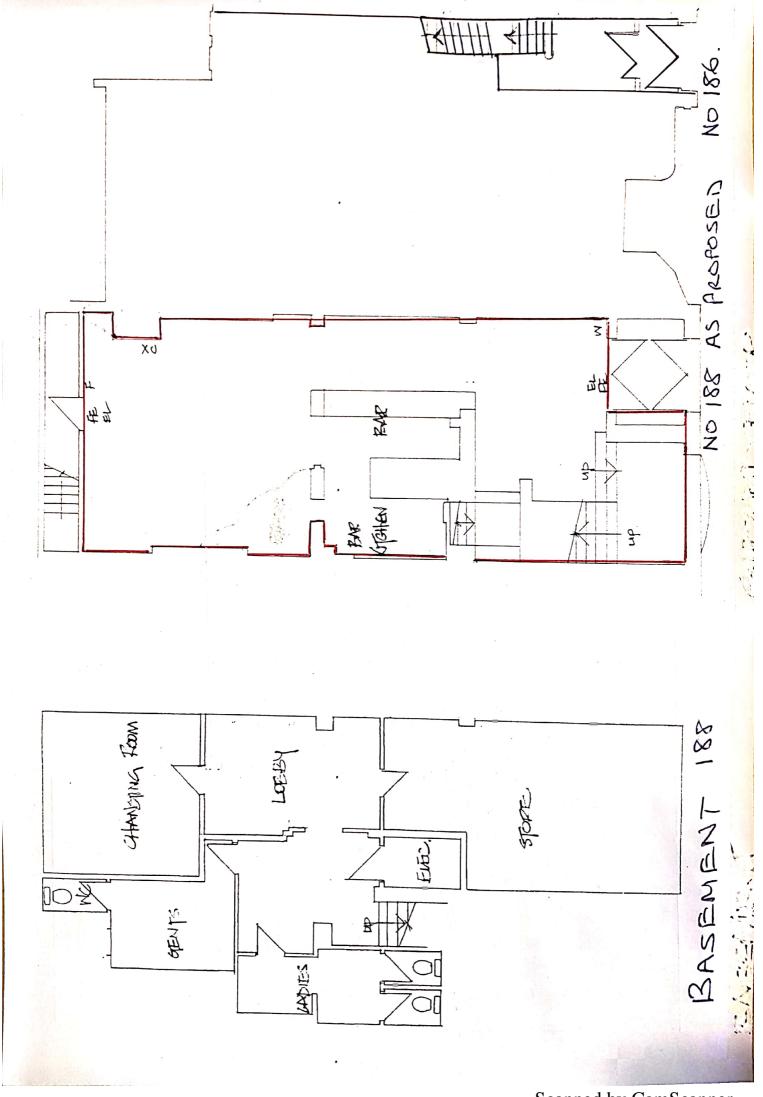

| •                                                                                                                                                      | Rev:               | Date:               | Subject     | Client            | Project                                                 |                                                                                                                                      |                          | E   | T. |  |
|--------------------------------------------------------------------------------------------------------------------------------------------------------|--------------------|---------------------|-------------|-------------------|---------------------------------------------------------|--------------------------------------------------------------------------------------------------------------------------------------|--------------------------|-----|----|--|
| Copyrigh All dimen should no purposes. Verify all                                                                                                      |                    | Dec 2019            |             |                   |                                                         | No3-Th                                                                                                                               | Der                      | . 1 |    |  |
| Copyright reserved. All dimensions are to be site confirmed and should not be scaled unless for Planning purposes. Verify all queries with the office. | Drg. No. 19/861/01 | 19 Scale: 1:100@ A2 | Floor Plans | Slylvan Glade Ltd | 186/188 ABOVE BAR STREET,<br>SOUTHAMPTON,<br>HAMPSHIRE. | Architectural Services No3-The Townhouse.20 Nelson Road.Southsea, Hampshire PO5 2AS Tel: 07956 624094 Email: derek.treagus@gmail.com | DEREK TREAGUS ASSOCIATES |     |    |  |